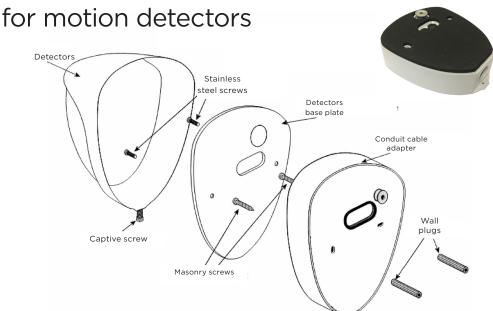

## WHAT'S IN THE BOX

1x conduit adapter

2x screws and anchors sets

1x quick setup quide

NOTE: Download all your support materials and tools in one place

- 1. Go to: http://www.digital-watchdog.com/resources
- Search your product by entering the part number in the 'Search by Product' search bar. Results for applicable part numbers will populate automatically based on the part number you enter.
- Click 'Search'. All supported materials, including manuals and quick start guide (QSGs) will appear in the results.