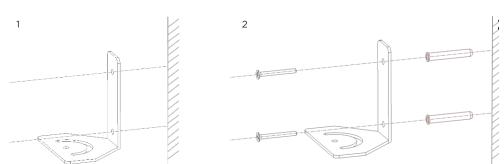

## INSTALLING THE MOUNT BRACKET

Attach the wall mount bracket to the structure using suitable tapping screws (PLASTIC ANCHOR, PTS1 M6x40L) as illustrated in figure 1. The wall bracket must be attached to a structure such as hardwood, wall stud, concrete or a suitable material capable of supporting the final mount assembly. You may need to change the method of mounting or hardware used depending on the wall material.

## LED ILLUMINATOR INSTALLATION WITH SINGLE WALL MOUNT BRACKET

Use the bracket to mark and drill the necessary holes in the wall. \*NOTE: wall anchors are for illustration only, and are not included.

With the bracket secured to the wall, attach the illuminator with the supplied M6 nuts and bolts. Attach the center bolt first then rotate the illuminator to the required horizontal position. Once the necessary position is achieved, secure the illuminator the remaining nut and bolt in one of the outer holes.