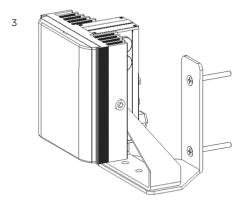

## LED ILLUMINATOR INSTALLATION WITH SINGLE WALL MOUNT BRACKET

Use the bracket to mark and drill the necessary holes in the wall. \*NOTE: wall anchors are for illustration only, and are not included.

With the bracket secured to the wall, attach the illuminator with the supplied M6 nuts and bolts. Attach the center bolt first then rotate the illuminator to the required horizontal position. Once the necessary position is achieved, secure the illuminator the remaining nut and bolt in one of the outer holes.

Vertical adjustment can be made via the two hex bolts on each side of the illuminator.

**NOTE:** Recommended fasteners (not included):

• Head size: minimum 0.6"

Tel: +1 (866) 446-3595 / (813) 888-9555

- Screw or bolt diameter: maximum 0.5"
- Fastener strength: minimum 3 lb.