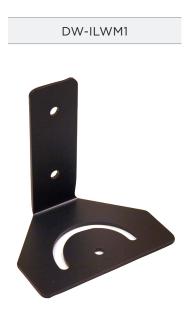

## Single wall-mount bracket for LED illuminators

## WHAT'S IN THE BOX

1x single mount bracket

2x M6 serrated flanged nut

2x M6 x 0.47" (12mm) bolt

1x quick setup guide

NOTE: Download all your support materials and tools in one place

1. Go to: http://www.digital-watchdog.com/resources