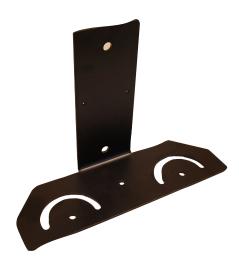

## WHAT'S IN THE BOX

1x double mount bracket

4x M6 serrated flanged nut

4x M6 x 0.47" (12mm) bolt

1x quick setup guide

NOTE: Download all your support materials and tools in one place 1. Go to: http://www.digital-watchdog.com/resources

## INSTALLING THE MOUNT BRACKET

Attach the wall mount bracket to the structure using suitable tapping screws (PLASTIC ANCHOR, PTS1 M8x40L) as illustrated in figure 1 below. The wall bracket must be attached to a structure such as hardwood, wall stud, concrete or a suitable material capable of supporting the final mount assembly. You may need to change the method of mounting or hardware used depending on the wall material.