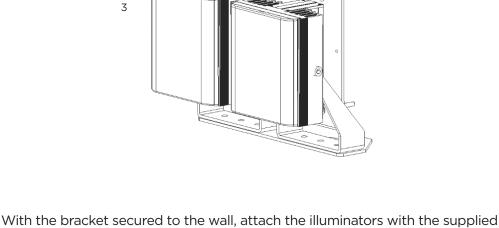

# LED ILLUMINATOR INSTALLATION WITH DOUBLE WALL MOUNT BRACKET

Use the bracket to mark and drill the necessary holes in the wall. \*NOTE: wall

anchors are for illustration only, and are not included.

illuminator, attach the center bolt first then rotate the illuminators to the required horizontal position. Once the necessary position is achieved, secure

the illuminators with the remaining nut and bolt in one of the outer holes. Vertical adjustment can be made via the two hex bolts on each side of the illuminator.

M6 nuts and bolts. For each

- NOTE: Recommended fasteners (not included): • Head size: minimum 0.6"
  - Screw or bolt diameter: maximum 0.5" • Fastener strength: minimum 6 lb.