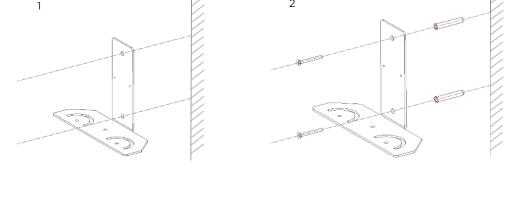

## INSTALLING THE MOUNT BRACKET

Attach the wall mount bracket to the structure using suitable tapping screws (PLASTIC ANCHOR, PTS1 M8x40L) as illustrated in figure 1 below. The wall bracket must be attached to a structure such as hardwood, wall stud, concrete or a suitable material capable of supporting the final mount assembly. You may need to change the method of mounting or hardware used depending on the wall material.

# LED ILLUMINATOR INSTALLATION WITH DOUBLE WALL MOUNT BRACKET

Use the bracket to mark and drill the necessary holes in the wall. \*NOTE: wall

anchors are for illustration only, and are not included.

illuminator, attach the center bolt first then rotate the illuminators to the required horizontal position. Once the necessary position is achieved, secure