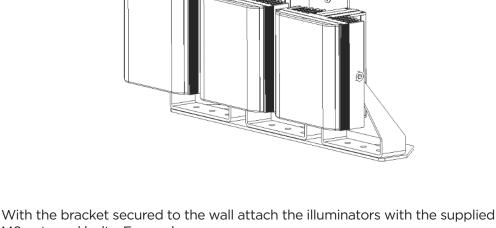

M6 nuts and bolts. For each illuminator attach the center bolt first then rotate the illuminators to the required horizontal position, then secure with the remaining nut and bold in

one of the outer holes. Vertical adjustment can be made via the two hex bolts on each side of the

illuminator.

NOTE:

Rev: 12/22

3

- · Head size: minimum 0.6" Screw or bolt diameter: maximum 0.5"
- Fastener strength: minimum 10 lb.

Recommended fasteners (not included):

Tel: +1 (866) 446-3595 / (813) 888-9555