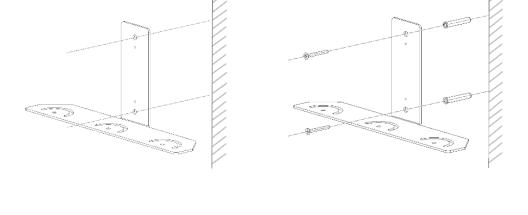

## INSTALLING THE MOUNTING ACCESSORY

Attach the wall mount bracket to the structure using suitable tapping screws (PLASTIC ANCHOR, PTS1 M8x40L) as illustrated in the figure. The wall bracket must be attached to a structure such as hardwood, wall stud, concrete or a suitable material capable of supporting the final mount assembly. The installer may need to change the method of mounting or hardware used depending on the wall material.

# LED ILLUMINATOR INSTALLATION WITH SINGLE WALL MOUNT BRACKET

2

Use the bracket as a template to mark and drill the necessary holes in the wall. \*NOTE: wall anchors are for illustration only, and are not included.