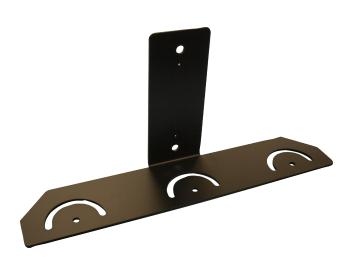

#### Triple wall-mount bracket for LED illuminators

#### DW-ILWM3

### WHAT'S IN THE BOX

1x triple mount bracket

6x M6 serrated flanged nut

6x M6 x 0.47" (12mm) bolt

1x quick setup guide

1

NOTE: Download all your support materials and tools in one place 1. Go to: http://www.digital-watchdog.com/resources